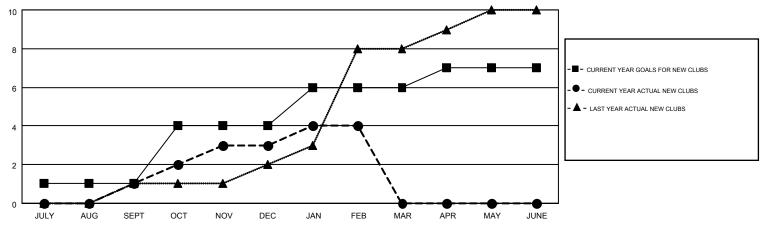

## GOALS AND ACTUAL NEW CLUBS CUMULATIVE

## MONTHLY MEMBERSHIP PROGRESS REPORT

Multiple District 411

LOCATION: KENYA AFRICA

GMT: AMARPREET SEMBI

GMT CA 6-Afi

Results as of: 2/28/2015

| Clubs         |                  |                   |                  |                  | Members               |                    |                                        |                    |                  |
|---------------|------------------|-------------------|------------------|------------------|-----------------------|--------------------|----------------------------------------|--------------------|------------------|
|               | RESUI            | LTS FOR 2014-2015 |                  |                  | RESULTS FOR 2014-2015 |                    |                                        |                    |                  |
| QUARTER       | NEW CLUB<br>GOAL | NEW CLUBS         | DROPPED<br>CLUBS | NET<br>GAIN/LOSS | QUARTER               | NEW MEMBER<br>GOAL | CHARTER AND<br>NEW<br>MEMBERS<br>ADDED | DROPPED<br>MEMBERS | NET<br>GAIN/LOSS |
| JULY/AUG/SEPT | 1                | 1                 | 1                | 0                | JULY/AUG/SEPT         | 76                 | 120                                    | 68                 | 52               |
| OCT/NOV/DEC   | 3                | 2                 | 2                | 0                | OCT/NOV/DEC           | 101                | 153                                    | 121                | 32               |
| JAN/FEB/MAR   | 2                | 1                 | 0                | 1                | JAN/FEB/MAR           | 91                 | 59                                     | 36                 | 23               |
| APR/MAY/JUNE  | 1                | 0                 | 0                | 0                | APR/MAY/JUNE          | 66                 | 0                                      | 0                  | 0                |