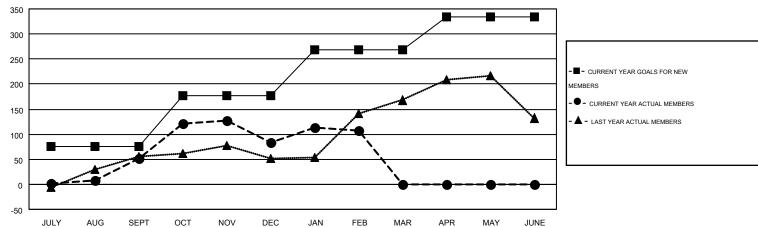

## GOALS AND ACTUAL MEMBERS CUMULATIVE

| DROPPED CLUBS: 3  |     | 63 CLUBS OF 107 ADDED 1 OR MORE<br>NEW MEMBERS | GENDER DISTRIBUTION  MALE 1,796 (66.30%) |              |            |
|-------------------|-----|------------------------------------------------|------------------------------------------|--------------|------------|
| DROPPED MEMBERS   |     |                                                | FEMALE                                   | 913 (33.70%) |            |
| DECEASED          | 7   | CHCK HERE FOR HEALTH                           |                                          |              |            |
| CLUB CANCELLED 20 |     | CLICK HERE FOR HEALTH ASSESSMENT DATA          | FAMILY UNIT MEMBERS                      |              | 519<br>237 |
| OTHER             | 198 |                                                | HEAD OF HOUSEHOLD                        |              |            |
| TOTAL             | 225 |                                                | NON-HEAD OF HOUSEHOLD                    |              |            |

## MONTHLY MEMBERSHIP PROGRESS REPORT

Multiple District 411

LOCATION: KENYA AFRICA

GMT: AMARPREET SEMBI

GMT CA 6-Afi

Results as of: 2/28/2015

| Clubs         |                  |                   |                  |                  | Members               |                    |                                        |                    |                  |
|---------------|------------------|-------------------|------------------|------------------|-----------------------|--------------------|----------------------------------------|--------------------|------------------|
|               | RESUI            | LTS FOR 2014-2015 |                  |                  | RESULTS FOR 2014-2015 |                    |                                        |                    |                  |
| QUARTER       | NEW CLUB<br>GOAL | NEW CLUBS         | DROPPED<br>CLUBS | NET<br>GAIN/LOSS | QUARTER               | NEW MEMBER<br>GOAL | CHARTER AND<br>NEW<br>MEMBERS<br>ADDED | DROPPED<br>MEMBERS | NET<br>GAIN/LOSS |
| JULY/AUG/SEPT | 1                | 1                 | 1                | 0                | JULY/AUG/SEPT         | 76                 | 120                                    | 68                 | 52               |
| OCT/NOV/DEC   | 3                | 2                 | 2                | 0                | OCT/NOV/DEC           | 101                | 153                                    | 121                | 32               |
| JAN/FEB/MAR   | 2                | 1                 | 0                | 1                | JAN/FEB/MAR           | 91                 | 59                                     | 36                 | 23               |
| APR/MAY/JUNE  | 1                | 0                 | 0                | 0                | APR/MAY/JUNE          | 66                 | 0                                      | 0                  | 0                |